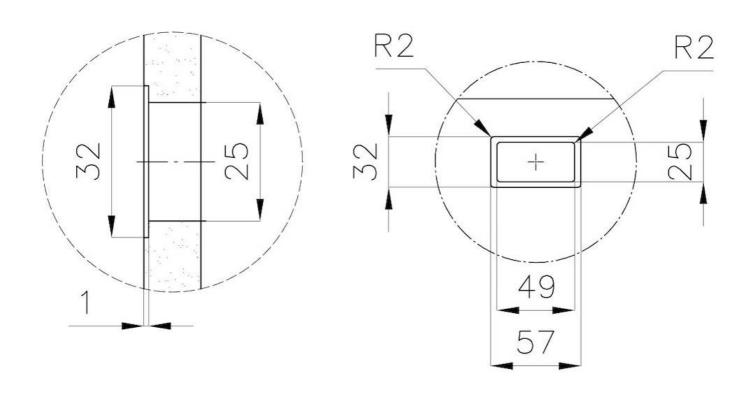

|
| Small radius                    | Bowls with squared shapes with a modern design and an increased capacity, for a minimal aesthetics connected with an extreme practicity.                                                                                                                                 |
| Perimetral overflow             | The overflow is always a security on the Foster sinks that prevents the overflow of water in case of oversights. The perimeter drain solution improves aesthetics thanks to its square and essential shape.                                                              |

### **TECHNICAL DATA**







DETTAGLIO PER TROPPO PIENO / OVERFLOW DETAILS

#### **GALLERY**









### **OPTIONAL ACCESSORIES**



Cestello inox 8612 000



HPDE Chopping board 8657 001



Stainless steel plate rack 8100 201



White basket 8612 100



**White bowl** 8153 100

#### **RECOMMENDED PAIRINGS**



Mixer Tap FL 8521 000



**Mixer Tap Omega** 8497 000



Mixer Tap Omega Plus 8497 020



### **OPTIONAL AUTOMATIC WASTE FITTINGS**



8407 113



Gun Metal automatic waste fitting 8407 110