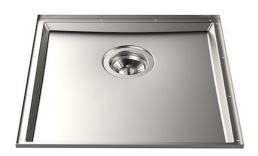

### **Sink Phantom Base**

Recommended for 12mm thickness Kitchen Sinks

Code: 5554 040



#### **DETAILS**

| Material          | AISI 304 stainless steel                                                                                 |
|-------------------|----------------------------------------------------------------------------------------------------------|
| Texture           | Brushed in line                                                                                          |
| Dimensions        | 430x430 mm for 12 mm thick sheets                                                                        |
| Standard fittings | Drain, Foster overflow and universal corrugated pipe (for installing different overflows), Boxed packing |
| Built-in hole     | View technical data sh