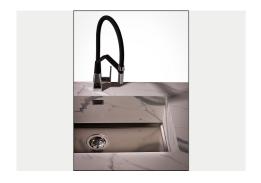

|
| Small radius                    | Bowls with squared shapes with a modern design and an increased capacity, for a minimal aesthetics connected with an extreme practicity.                                                                                                                                 |
| Perimetral overflow             | The overflow is always a security on the Foster sinks that prevents the overflow of water in case of oversights. The perimeter drain solution improves aesthetics thanks to its square and essential shape.                                                              |

### **TECHNICAL DATA**







DETTAGLIO PER TROPPO PIENO / OVERFLOW DETAILS

#### **GALLERY**









### **OPTIONAL ACCESSORIES**



Cestello inox 8612 000



HPDE Chopping board 8657 001



Stainless steel plate rack 8100 201



White basket 8612 100



**White bowl** 8153 100

#### **RECOMMENDED PAIRINGS**



Mixer Tap FL 8521 000



**Mixer Tap Omega** 8497 000



Mixer Tap Omega Plus 8497 020



### **OPTIONAL AUTOMATIC WASTE FITTINGS**



8407 113



Gun Metal automatic waste fitting 8407 110