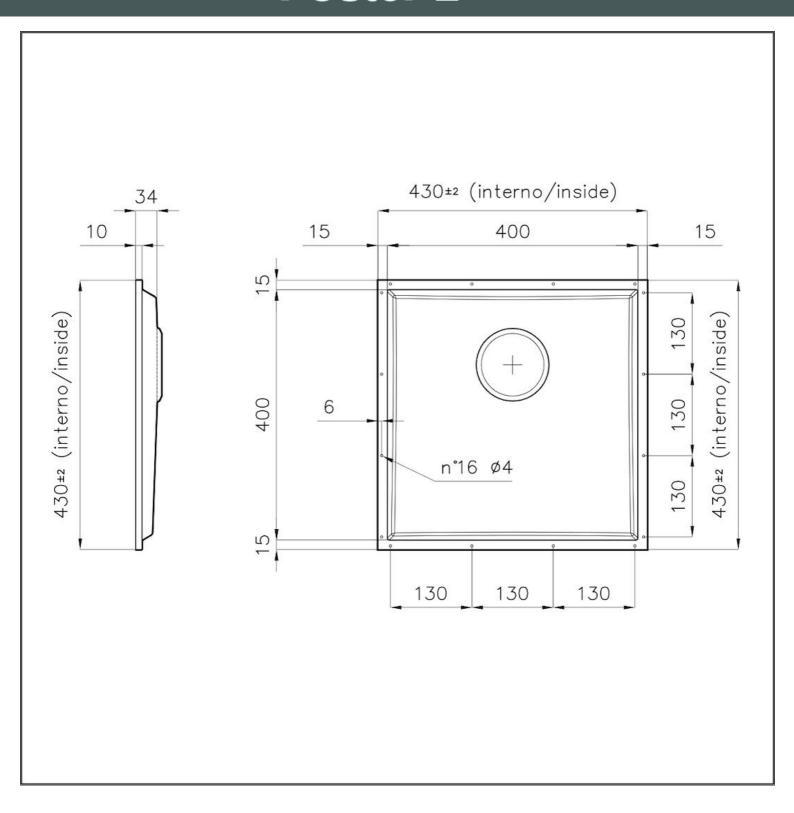

#### **DETAILS**

| Material          | AISI 304 stainless steel                                                                                 |
|-------------------|----------------------------------------------------------------------------------------------------------|
| Texture           | Brushed in line                                                                                          |
| Dimensions        | 430x430 mm for 12 mm thick sheets                                                                        |
| Standard fittings | Drain, Foster overflow and universal corrugated pipe (for installing different overflows), Boxed packing |
| Built-in hole     | View technical data sheet                                                                                |
| Bowl dimension    | 400x400mm                                                                                                |
| Number of bowls   | 1 bowl                                                                                                   |
| Waste fitting     | 3,5" drain                                                                                               |

### **TECHNICAL DATA**

DETTAGLIO PER TROPPO PIENO / OVERFLOW DETAILS