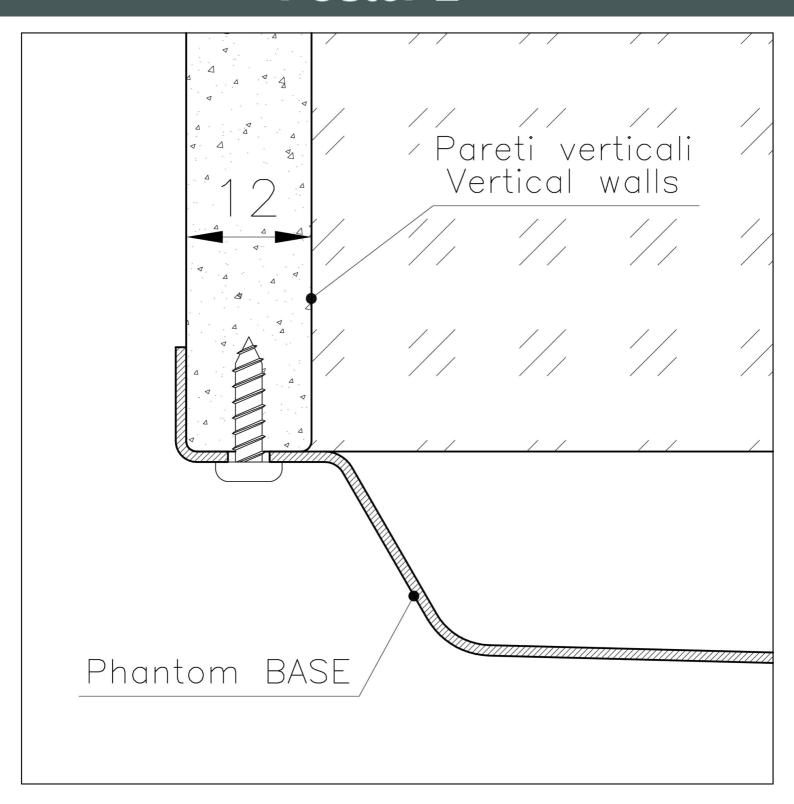

#### **FEATURES**

| PHANTOM BASE - 12 mm            | The Phantom BASE sink's bottoms are specifically engineered to be coupled with sinks made out of slabs. The perimetric trough makes for a simple and perfect installation. This version of Phantom BASE is meant for slabs of 12mm thickness.                            |
|---------------------------------|--------------------------------------------------------------------------------------------------------------------------------------------------------------------------------------------------------------------------------------------------------------------------|
| PHANTOM BASE WITHOUT<br>WELDING | The steel bottom Phantom BASE solves the problem of water draining of slab sinks, because the slope built into the moulded bottom ensures perfect draining. The radius and sloped profile of Phantom BASE guarantee great practicality and hygiene in everyday cleaning. |
| High thickness                  | Imm thick steel. A significant thickness, which guarantees the maximum sturdiness and durability.                                                                                                                                                                        |
| Small radius                    | Bowls with squared shapes with a modern design and an increased capacity, for a minimal aesthetics connected with an extreme practicity.                                                                                                                                 |
| Perimetral overflow             | The overflow is always a security on the Foster sinks that prevents the overflow of water in case of oversights. The perimeter drain solution improves aesthetics thanks to its square and essential shape.                                                              |

### **TECHNICAL DATA**

DETTAGLIO PER TROPPO PIENO / OVERFLOW DETAILS