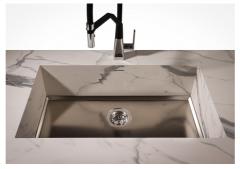

|
| Small radius                    | Bowls with squared shapes with a modern design and an increased capacity, for a minimal aesthetics connected with an extreme practicity.                                                                                                                                 |
| Perimetral overflow             | The overflow is always a security on the Foster sinks that prevents the overflow of water in case of oversights. The perimeter drain solution improves aesthetics thanks to its square and essential shape.                                                              |

### **TECHNICAL DATA**







DETTAGLIO PER TROPPO PIENO / OVERFLOW DETAILS

#### **GALLERY**









### **OPTIONAL ACCESSORIES**



Cestello inox 8612 000



HPDE Chopping board 8657 001



Stainless steel plate rack 8100 201



White basket 8612 100



**White bowl** 8153 100

#### **RECOMMENDED PAIRINGS**



Mixer Tap FL 8521 000



**Mixer Tap Omega** 8497 000



Mixer Tap Omega Plus 8497 020



### **OPTIONAL AUTOMATIC WASTE FITTINGS**



8407 113



Gun Metal automatic waste fitting 8407 110