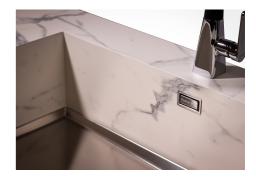

|
| Small radius                    | Bowls with squared shapes with a modern design and an increased capacity, for a minimal aesthetics connected with an extreme practicity.                                                                                                                                 |
| Perimetral overflow             | The overflow is always a security on the Foster sinks that prevents the overflow of water in case of oversights. The perimeter drain solution improves aesthetics thanks to its square and essential shape.                                                              |

### **TECHNICAL DATA**







DETTAGLIO PER TROPPO PIENO / OVERFLOW DETAILS

#### **GALLERY**









### **OPTIONAL ACCESSORIES**



Cestello inox 8612 000



HPDE Chopping board 8657 001



Stainless steel plate rack 8100 201



White basket 8612 100



**White bowl** 8153 100

#### **RECOMMENDED PAIRINGS**



Mixer Tap FL 8521 000



**Mixer Tap Omega** 8497 000



Mixer Tap Omega Plus 8497 020



### **OPTIONAL AUTOMATIC WASTE FITTINGS**



8407 113



Gun Metal automatic waste fitting 8407 110